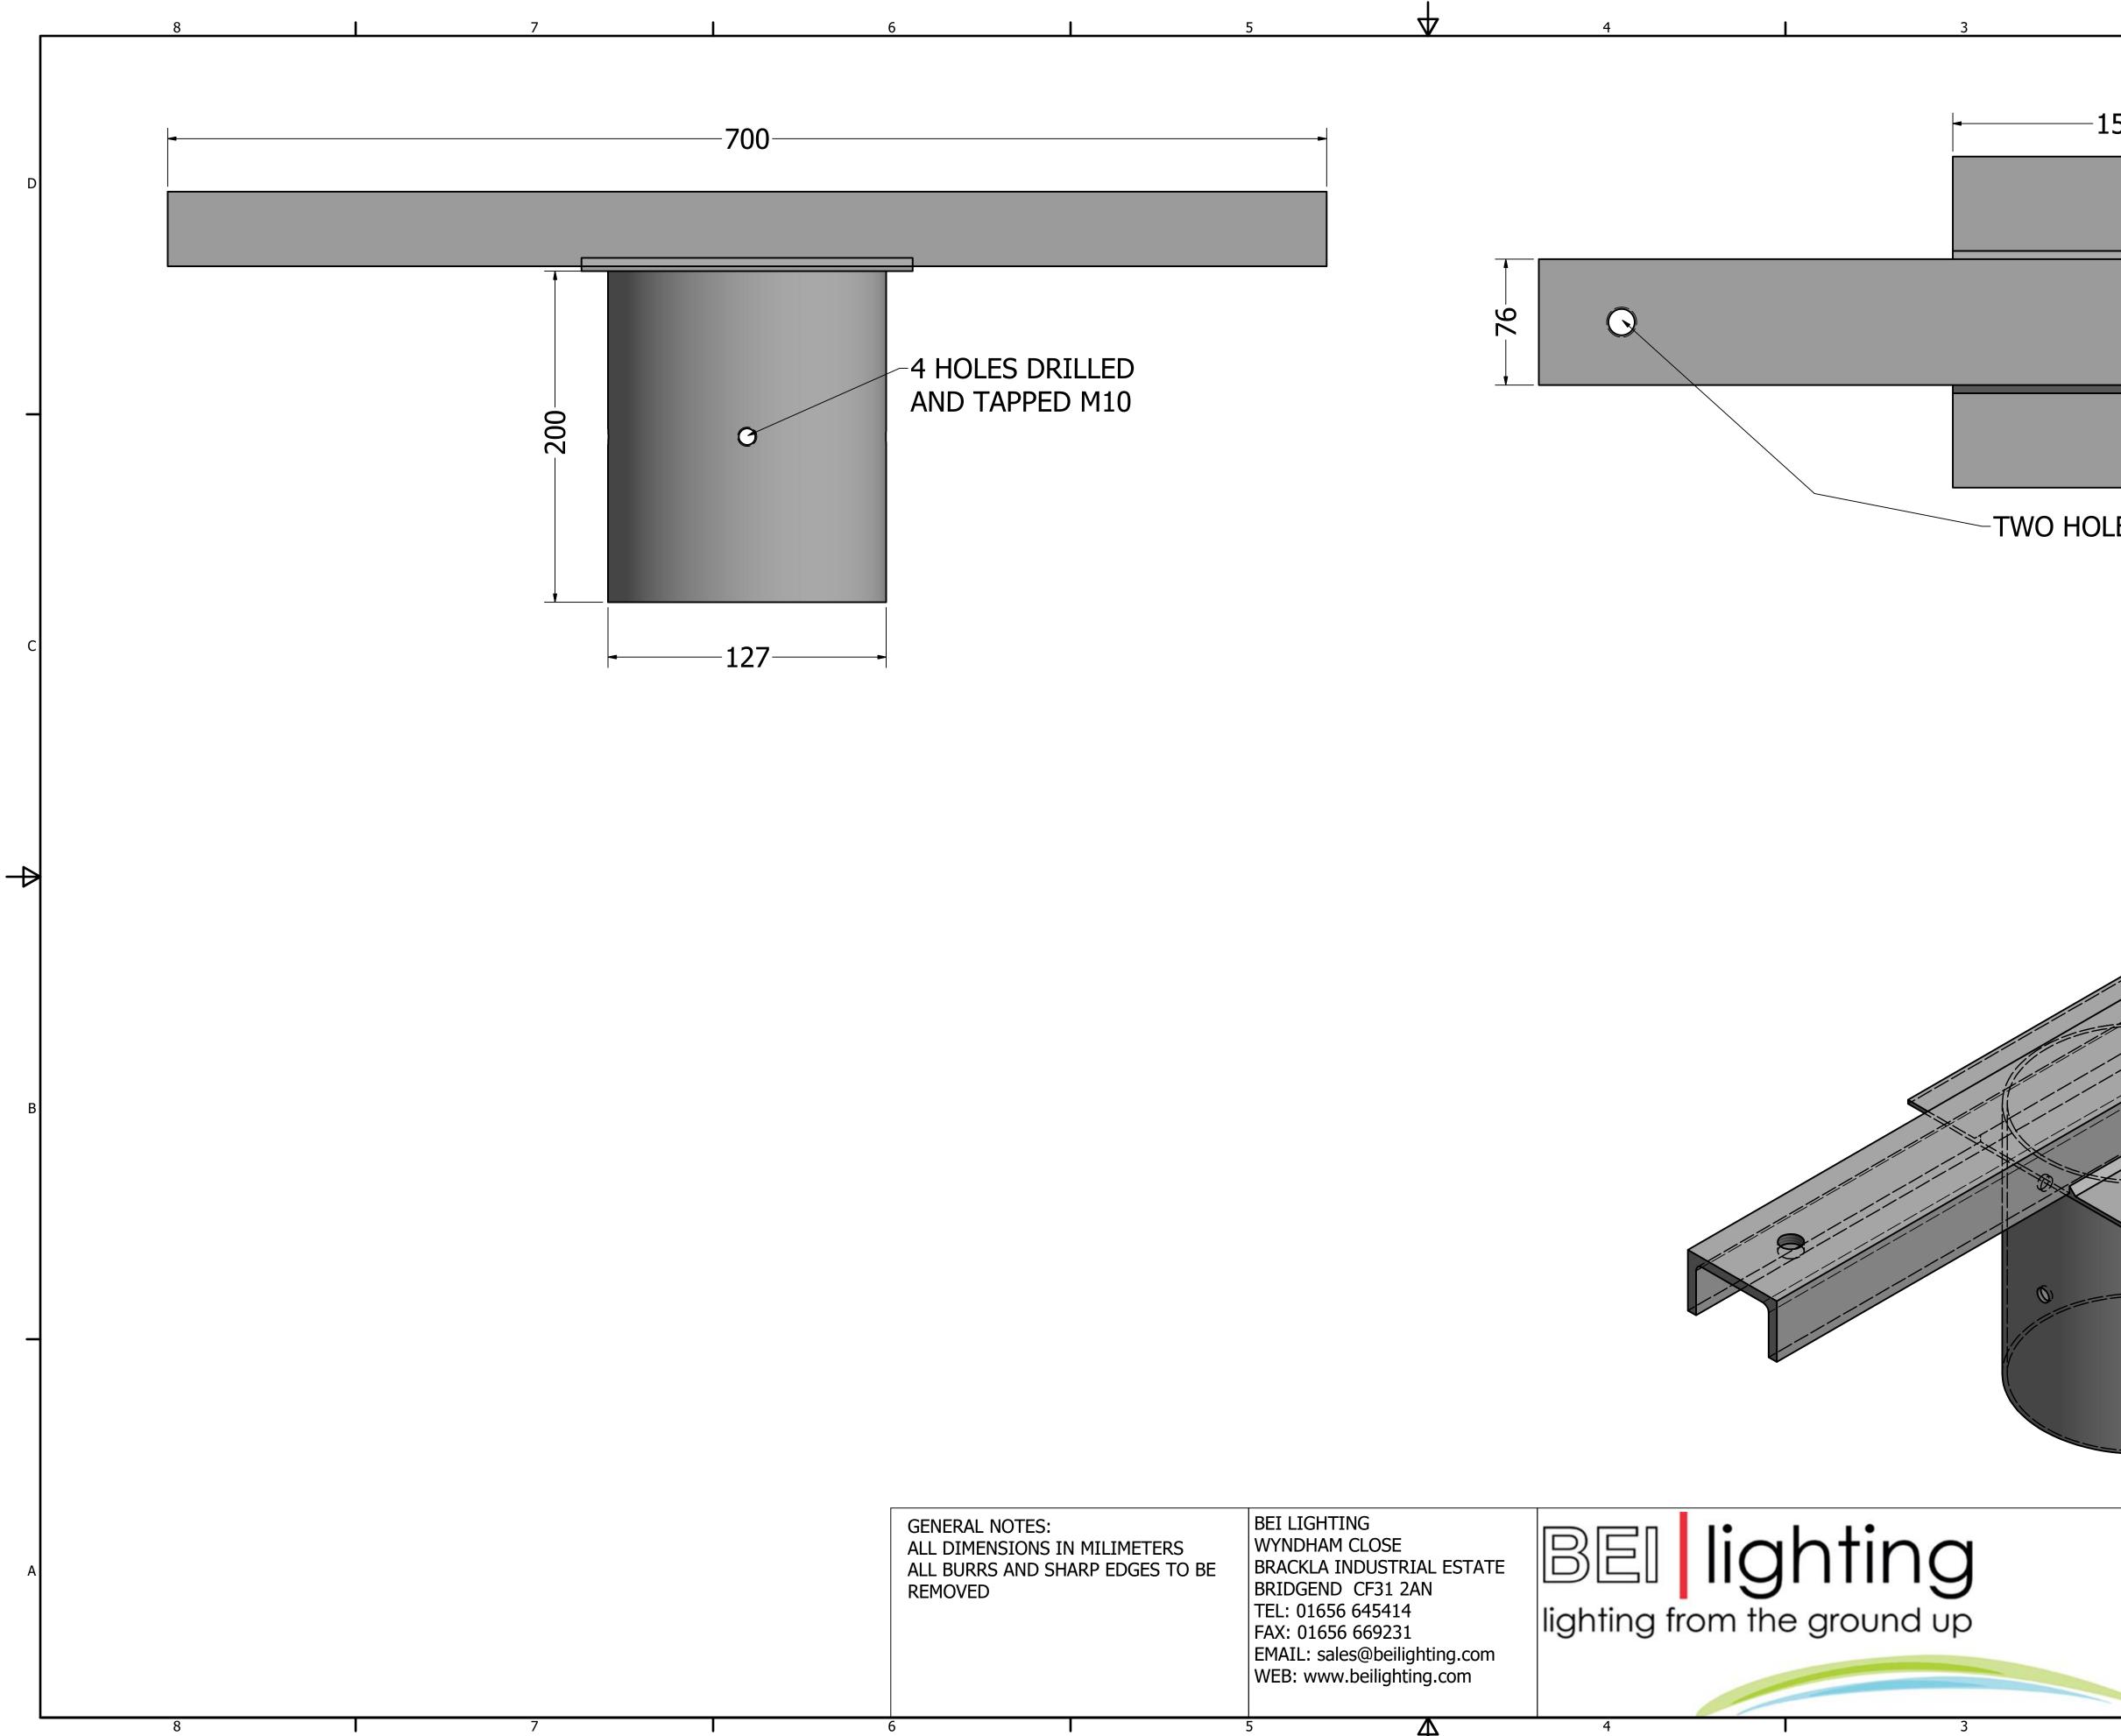

|          |                                 | 2          |         |                               | 1             |        |          |
|----------|---------------------------------|------------|---------|-------------------------------|---------------|--------|----------|
|          |                                 |            |         |                               |               |        |          |
| 150      | -                               |            |         |                               |               |        |          |
| 150—     |                                 |            |         |                               |               |        |          |
|          |                                 |            |         |                               |               |        | D        |
|          |                                 |            |         |                               |               |        |          |
|          |                                 |            |         |                               |               |        |          |
|          |                                 |            |         |                               |               |        |          |
|          |                                 |            |         |                               | $\mathcal{Q}$ |        | -150     |
|          |                                 |            |         | /                             | /             |        |          |
|          |                                 |            |         |                               |               |        |          |
|          |                                 |            |         |                               |               |        |          |
|          |                                 |            |         |                               |               |        | <u> </u> |
| DLES [   | DRILLED M1                      | L4         |         |                               |               |        |          |
|          |                                 |            |         |                               |               |        |          |
|          |                                 |            |         |                               |               |        |          |
|          |                                 |            |         |                               |               |        | С        |
|          |                                 |            |         |                               |               |        |          |
|          |                                 |            |         |                               |               |        |          |
|          |                                 |            |         | <b></b>                       |               |        |          |
|          |                                 |            |         |                               |               |        |          |
|          |                                 |            |         |                               | 1             |        |          |
|          |                                 |            |         |                               |               |        | 4        |
|          |                                 |            |         |                               |               |        |          |
| $\wedge$ |                                 |            |         | //                            |               |        |          |
|          |                                 |            | //      |                               |               |        |          |
|          |                                 | 11         |         |                               |               |        |          |
|          |                                 | X          |         |                               |               |        |          |
| 10       |                                 |            |         |                               |               |        | В        |
|          |                                 |            |         |                               |               |        |          |
| <u> </u> |                                 |            |         |                               |               |        |          |
|          |                                 |            |         |                               |               |        |          |
|          |                                 |            |         |                               |               |        |          |
|          |                                 |            |         |                               |               |        |          |
|          |                                 |            |         |                               |               |        | -        |
|          | ĵ,                              |            |         |                               |               |        |          |
|          |                                 |            |         |                               |               |        |          |
|          |                                 |            |         |                               |               |        |          |
|          |                                 |            |         |                               |               |        |          |
|          | DRAWN<br>Neil Carter<br>CHECKED | 17/06/2016 |         | Spoke Bracke<br>Id as such ar |               |        | DER      |
|          | QA                              |            | TITLE   |                               |               |        | A        |
|          | MFG                             |            | TWIN GA | LVANISED FLC                  | ODLIGHT B     | RACKET | го       |

|   |          |   | AND AS SOCH ARE NON REFORMABLE        |       |               |              |     |  |  |
|---|----------|---|---------------------------------------|-------|---------------|--------------|-----|--|--|
|   |          |   | TITLE                                 |       |               |              |     |  |  |
|   | QA       |   |                                       |       |               |              | l'  |  |  |
|   |          |   | <b></b>                               |       |               |              |     |  |  |
|   | MFG      |   | TWIN GALVANISED FLOODLIGHT BRACKET TO |       |               |              |     |  |  |
|   |          |   | SUIT                                  | 114MM | 1 post top co | DLUMNS       |     |  |  |
|   | APPROVED |   | 1                                     |       |               |              |     |  |  |
|   |          |   | SIZE                                  |       | DWG NO        |              | REV |  |  |
|   |          |   |                                       |       |               |              | REV |  |  |
|   |          |   | D                                     |       | X2-127        |              |     |  |  |
|   |          |   | SCALE                                 | 1/2   |               | SHEET 1 OF 1 |     |  |  |
|   |          | 2 |                                       | •     |               | 1            |     |  |  |
| - |          |   |                                       |       | -             |              |     |  |  |