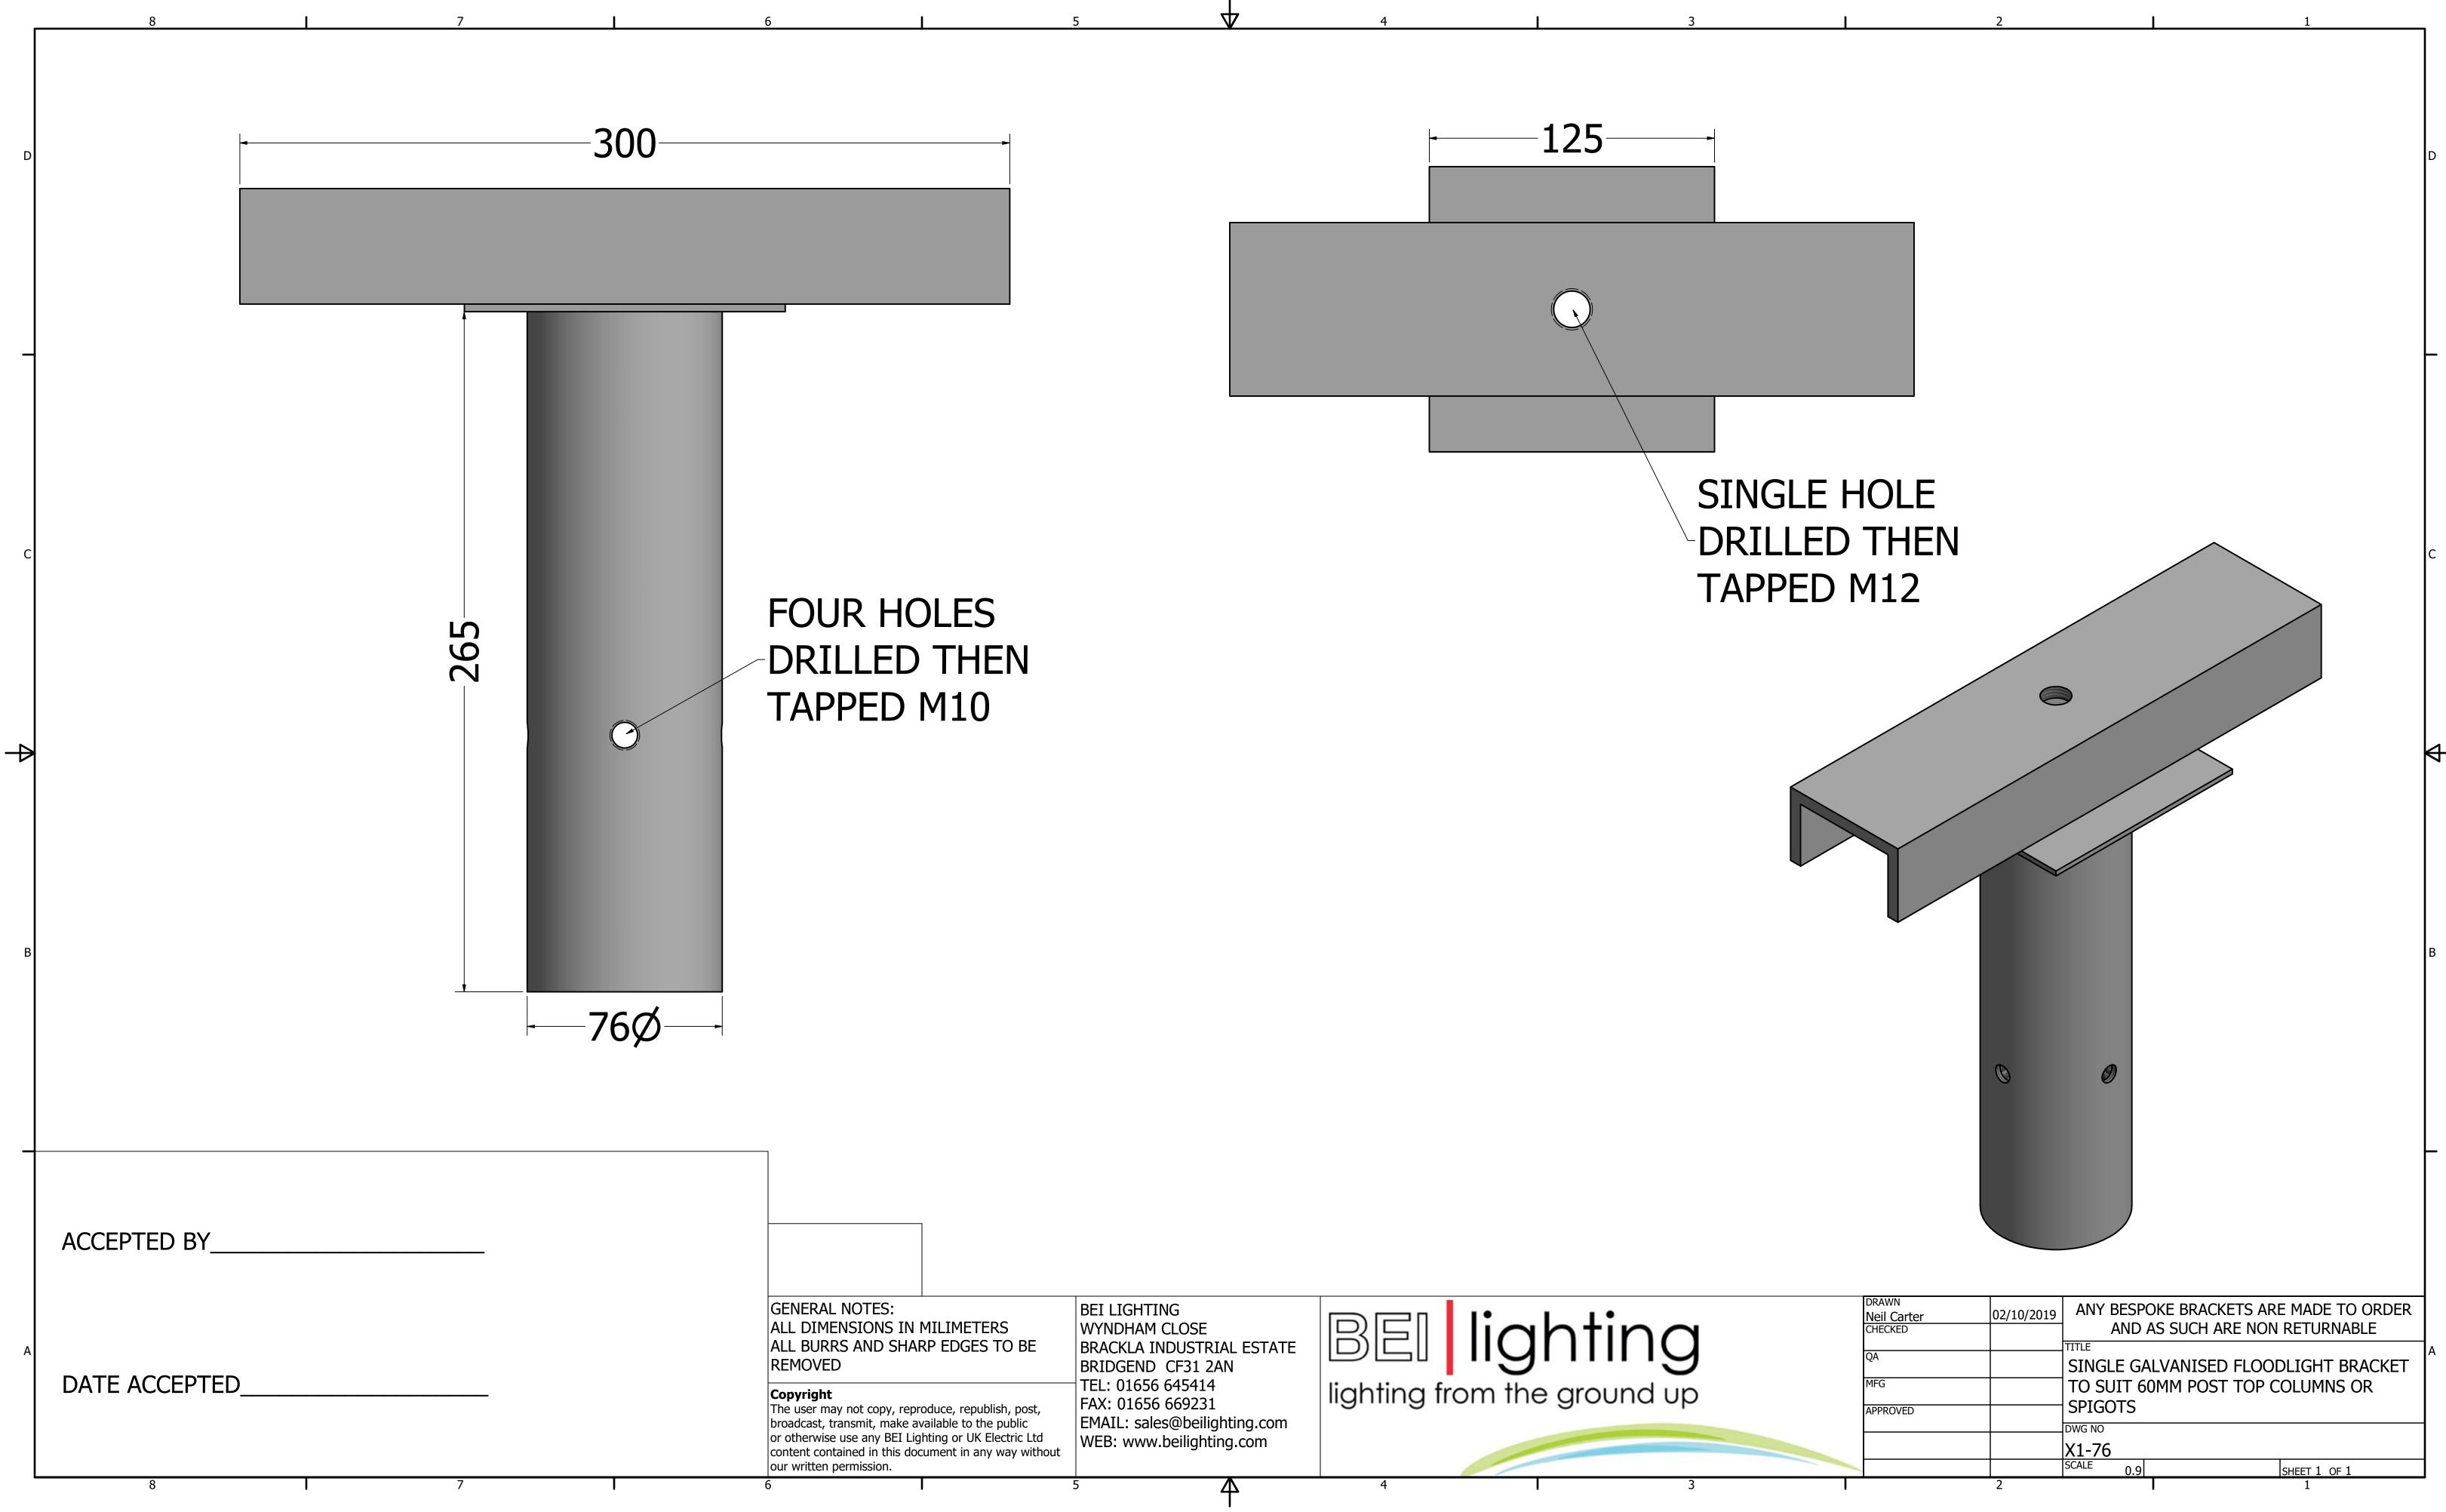

| IN MILIMETERS<br>HARP EDGES TO BE                                                                                           | BEI LIGHTING<br>WYNDHAM CLOSE<br>BRACKLA INDUSTRIAL ESTATE<br>BRIDGEND CF31 2AN                    |                             | lighting |
|-----------------------------------------------------------------------------------------------------------------------------|----------------------------------------------------------------------------------------------------|-----------------------------|----------|
| reproduce, republish, post,<br>ke available to the public<br>I Lighting or UK Electric Ltd<br>s document in any way without | TEL: 01656 645414<br>FAX: 01656 669231<br>EMAIL: sales@beilighting.com<br>WEB: www.beilighting.com | lighting from the ground up |          |