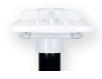

E951

E951 is a high quality, low cost solution to replace existing sodium discharge and compact fluorescent luminaires on minor roads.

- > 60w 4K LED Equivelant to the older 100w SON
- ➤ 42mm Side entry or 76mm Post top mounting with optional bracket.
- ✓ Replace conventional LPS/HPS/CFL lanterns at low cost
- ✓ Maximised savings on energy and maintenance costs
- ✓ Contractor-friendly installation
- ✓ Minimal total cost of ownership
- ✓ IP66 ingress protection
- √ 100% recyclable