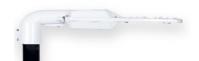

E951

E951 is a high quality, low cost solution to replace existing sodium discharge and compact fluorescent luminaires on minor roads.

- > 60w 4K LED Equivelant to the older 100w SON
- ➤ 42mm Side entry or 76mm Post top mounting with optional bracket.
- ✓ Replace conventional LPS/HPS/CFL lanterns at low cost
- ✓ Maximised savings on energy and maintenance costs
- ✓ Contractor-friendly installation
- ✓ Minimal total cost of ownership
- ✓ IP66 ingress protection
- √ 100% recyclable