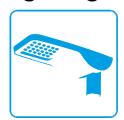

E951

E951 is a high quality, low cost solution to replace existing sodium discharge and compact fluorescent luminaires on minor roads.

- > 60w 4K LED Equivelant to the older 100w SON
- ➤ 42mm Side entry or 76mm Post top mounting with optional bracket.
- ✓ Replace conventional LPS/HPS/CFL lanterns at low cost
- ✓ Maximised savings on energy and maintenance costs
- ✓ Contractor-friendly installation
- ✓ Minimal total cost of ownership
- ✓ IP66 ingress protection
- √ 100% recyclable