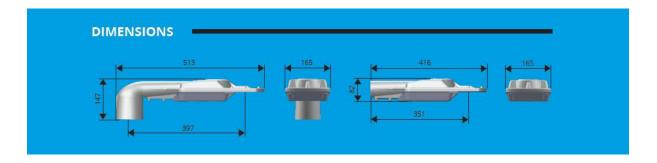

E950 is a high quality, low cost solution to replace existing sodium discharge and compact fluorescent luminaires on minor roads.

- > 27w 4K LED Equivelant to the older 70w SON
- 42mm Side entry or 76mm Post top mounting with optional bracket.
- ✓ Replace conventional LPS/HPS/CFL lanterns at low cost
- ✓ Maximised savings on energy and maintenance costs
- ✓ Contractor-friendly installation
- ✓ Minimal total cost of ownership
- ✓ IP66 ingress protection
- ✓ 100% recyclable