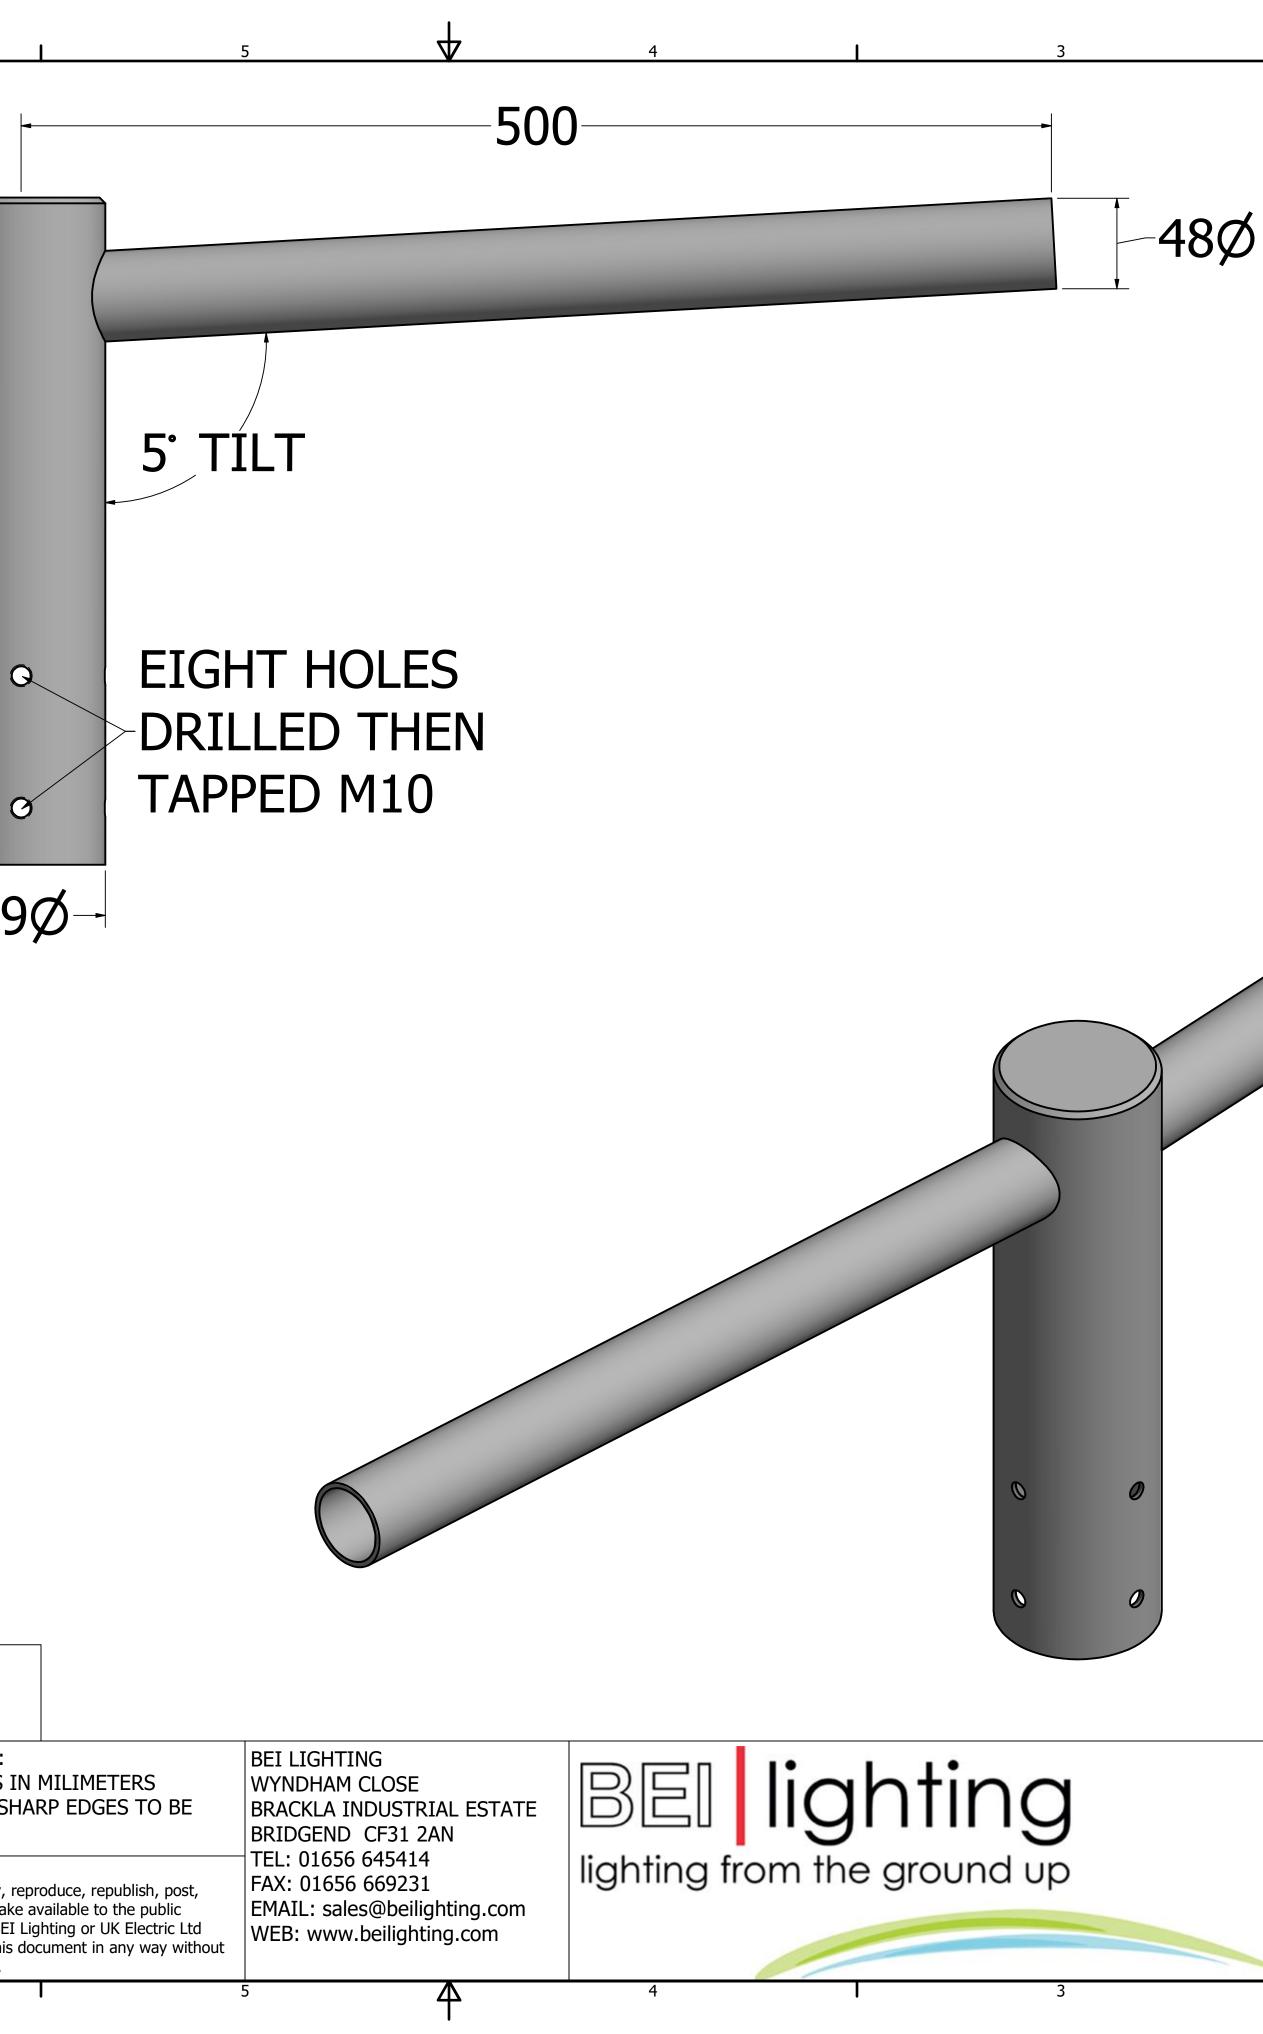

| _ | 8             | 7 | 6                                                                                                                                                                                      |
|---|---------------|---|----------------------------------------------------------------------------------------------------------------------------------------------------------------------------------------|
| D |               |   |                                                                                                                                                                                        |
| C |               |   | 320                                                                                                                                                                                    |
| - |               |   | 89                                                                                                                                                                                     |
| В |               |   |                                                                                                                                                                                        |
|   | ACCEPTED BY   |   | GENERAL NOTES:<br>ALL DIMENSIONS I                                                                                                                                                     |
| А | DATE ACCEPTED |   | ALL BURRS AND SH<br>REMOVED<br>Copyright<br>The user may not copy, re<br>broadcast, transmit, make<br>or otherwise use any BEI<br>content contained in this<br>our written permission. |

| 3                                     |            |                                                                                                                                                                                | D |
|---------------------------------------|------------|--------------------------------------------------------------------------------------------------------------------------------------------------------------------------------|---|
|                                       |            |                                                                                                                                                                                | С |
| DRAWN<br>Neil Carter<br>CHECKED<br>QA | 02/10/2019 | AND AS SUCH ARE NON RETURNABLE                                                                                                                                                 |   |
| QA<br>MFG<br>APPROVED                 | 2          | TWIN GALVANISED SIDE ENTRY LANTERN BRACKET   500MM PROJECTION 48MM TUBE 5DEG TILT TO SUIT   76MM POST TOP COLUMNS OR SPIGOTS   DWG NO   DPT2-500-48   SCALE 0.5   SHEET 1 OF 1 |   |