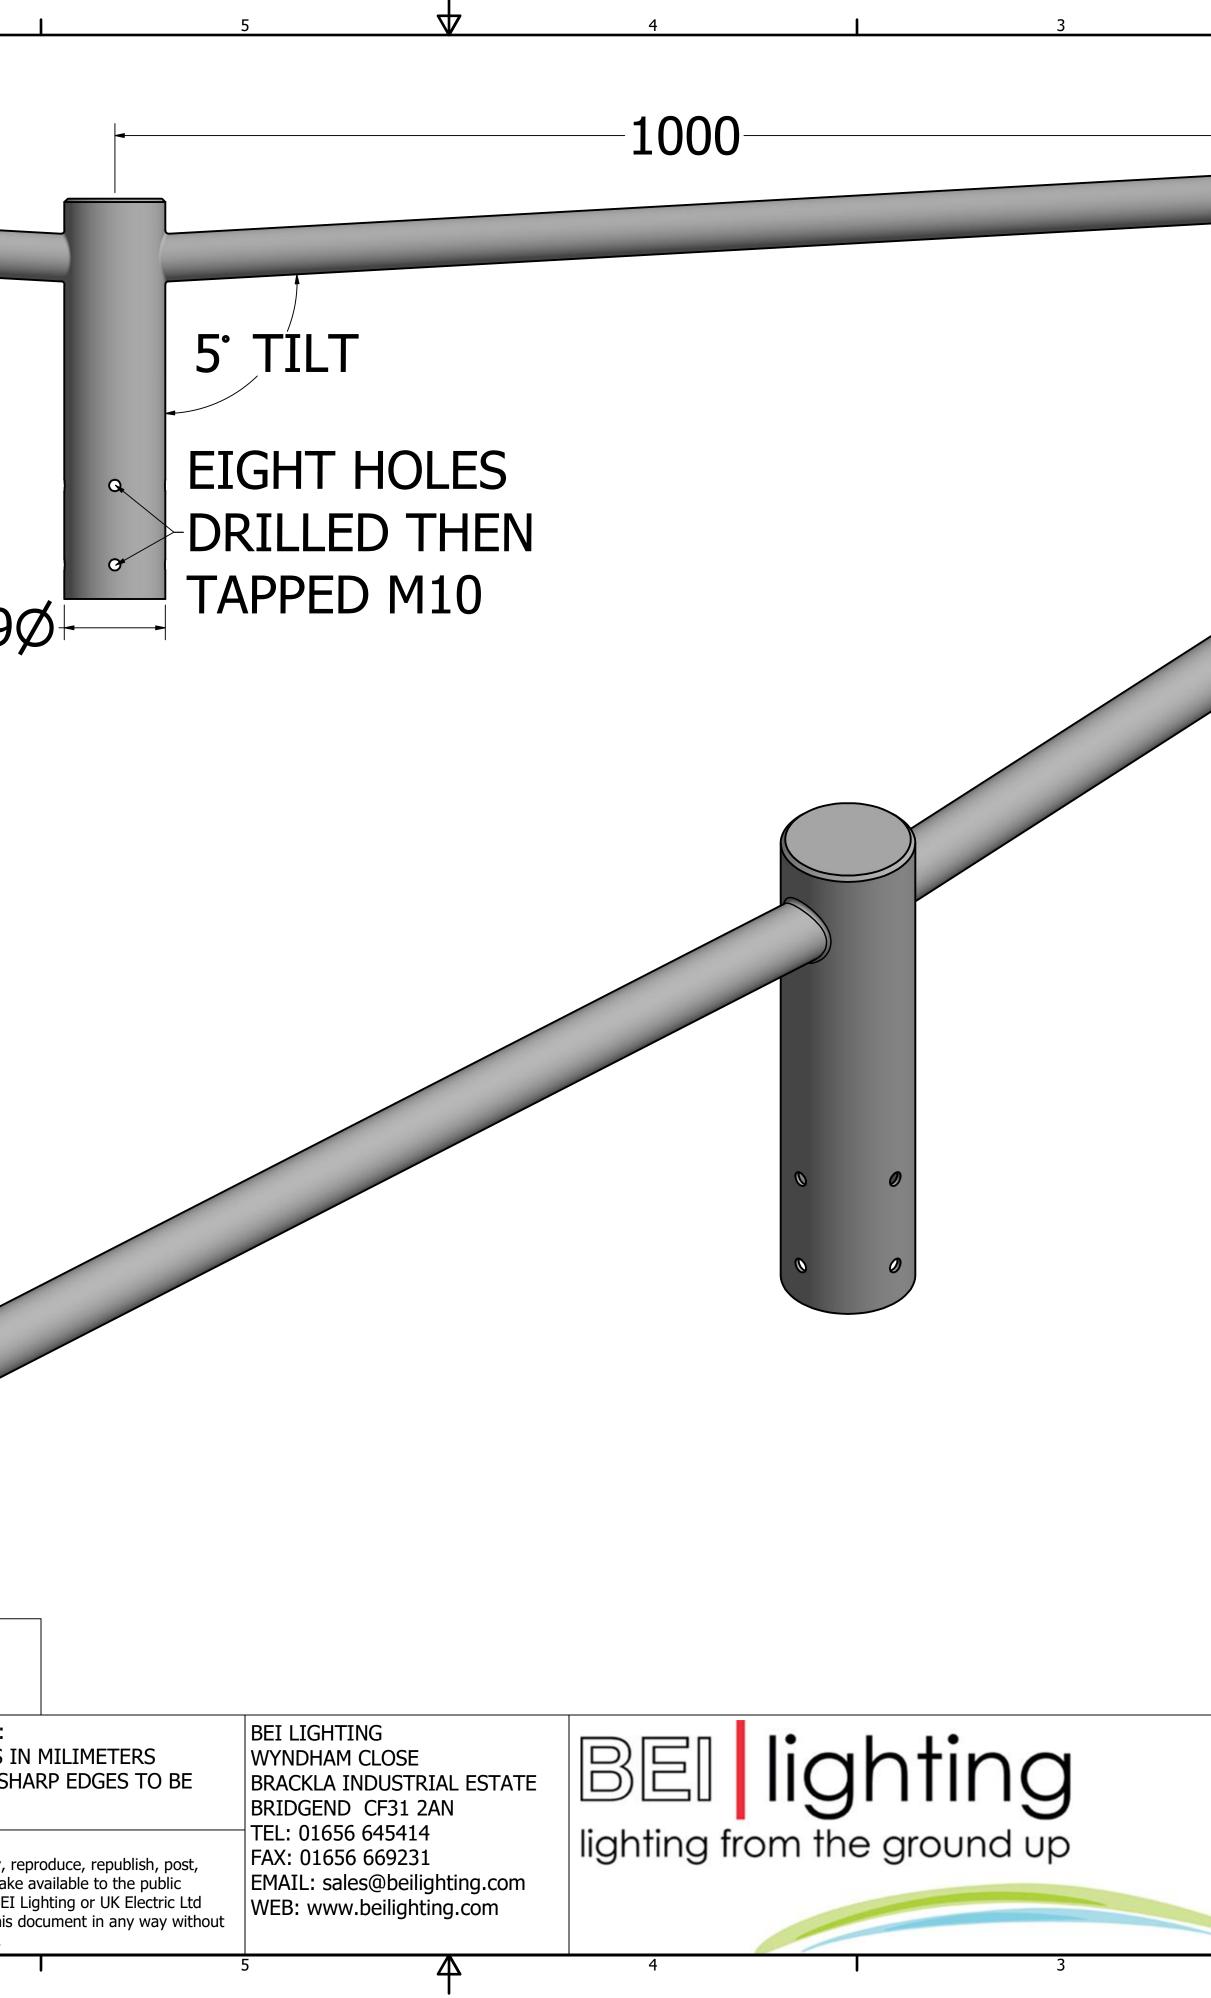

| -  |       | 8        | 7 | 6                                                                                                                                                                |
|----|-------|----------|---|------------------------------------------------------------------------------------------------------------------------------------------------------------------|
|    |       |          |   |                                                                                                                                                                  |
| D  |       |          |   |                                                                                                                                                                  |
|    |       |          |   |                                                                                                                                                                  |
|    |       |          |   |                                                                                                                                                                  |
|    |       |          |   |                                                                                                                                                                  |
|    |       |          |   | 89                                                                                                                                                               |
| С  |       |          |   |                                                                                                                                                                  |
|    |       |          |   |                                                                                                                                                                  |
| -A |       |          |   |                                                                                                                                                                  |
|    |       |          |   |                                                                                                                                                                  |
|    |       |          |   |                                                                                                                                                                  |
| В  |       |          |   |                                                                                                                                                                  |
|    |       |          |   |                                                                                                                                                                  |
| _  |       |          |   |                                                                                                                                                                  |
|    | ACCEI | PTED BY  |   |                                                                                                                                                                  |
|    |       |          |   | GENERAL NOTES:<br>ALL DIMENSIONS I                                                                                                                               |
| A  | DATE  | ACCEPTED |   | ALL BURRS AND SH<br>REMOVED                                                                                                                                      |
|    |       | 8        | 7 | <b>Copyright</b><br>The user may not copy, re<br>broadcast, transmit, make<br>or otherwise use any BEI<br>content contained in this o<br>our written permission. |

|   | 1_170                  |            |                                                  |   |
|---|------------------------|------------|--------------------------------------------------|---|
|   | <u></u> _42∅           | /          |                                                  | D |
|   |                        |            |                                                  |   |
|   |                        |            |                                                  |   |
|   |                        |            |                                                  |   |
|   |                        |            |                                                  |   |
|   |                        |            |                                                  |   |
|   |                        |            |                                                  |   |
|   |                        |            |                                                  | _ |
|   |                        |            |                                                  |   |
|   |                        |            |                                                  |   |
|   |                        |            |                                                  |   |
|   |                        |            |                                                  |   |
|   |                        |            |                                                  |   |
| / |                        |            |                                                  |   |
|   |                        |            |                                                  | C |
|   |                        |            |                                                  | C |
|   |                        |            |                                                  |   |
|   |                        |            |                                                  |   |
|   |                        |            |                                                  |   |
|   |                        |            |                                                  |   |
|   |                        |            |                                                  |   |
|   |                        |            |                                                  |   |
|   |                        |            |                                                  | 4 |
|   |                        |            |                                                  |   |
|   |                        |            |                                                  |   |
|   |                        |            |                                                  |   |
|   |                        |            |                                                  |   |
|   |                        |            |                                                  |   |
|   |                        |            |                                                  |   |
|   |                        |            |                                                  | В |
|   |                        |            |                                                  |   |
|   |                        |            |                                                  |   |
|   |                        |            |                                                  |   |
|   |                        |            |                                                  |   |
|   |                        |            |                                                  |   |
|   |                        |            |                                                  |   |
|   |                        |            |                                                  |   |
|   |                        |            |                                                  | - |
|   |                        |            |                                                  |   |
|   |                        |            |                                                  |   |
|   |                        |            |                                                  |   |
|   |                        |            |                                                  |   |
|   | DRAWN<br>Neil Carter   | 02/10/2019 | ANY BESPOKE BRACKETS ARE MADE TO ORDER           |   |
|   | Neil Carter<br>CHECKED | 02/10/2019 | AND AS SUCH ARE NON RETURNABLE                   |   |
|   | QA                     |            | TITLE<br>TWIN 1000MM PROJECTION GALVANISED       | A |
|   | MFG                    |            | BRACKET TO SUIT 76MM POST TOP COLUMNS            |   |
|   | -                      |            | WITH 42MM DIAMETER TUBE, 5DEG TILT               |   |
|   | APPROVED               |            |                                                  |   |
|   | APPROVED               |            |                                                  |   |
|   | APPROVED               | 2          | DWG NO<br>DPT2-1000-42<br>SCALE 0.3 SHEET 1 OF 1 |   |