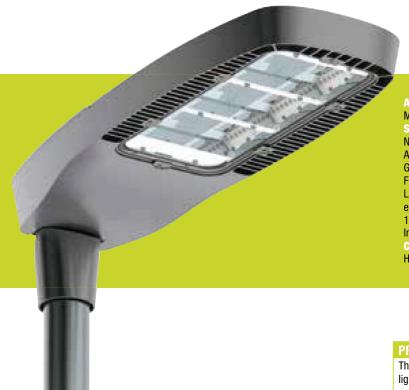

## APPLICATIONS

Minor roads, car parks, pedestrian areas **SPECIFICATION** 

Next generation high flux density and efficacy LED AeroFlow® Cooling System

G6 glare rating. Dark sky friendly, no upward light Flexible and intelligent lighting control options

Lightweight and low windage allowing retrofit onto most existing columns

100% recyclable, low carbon footprint

Installation Ø 34-42 / Ø 60-76mm - Universal SE/PT Spigot CONSTRUCTION

High pressure die-cast aluminum (Housing)