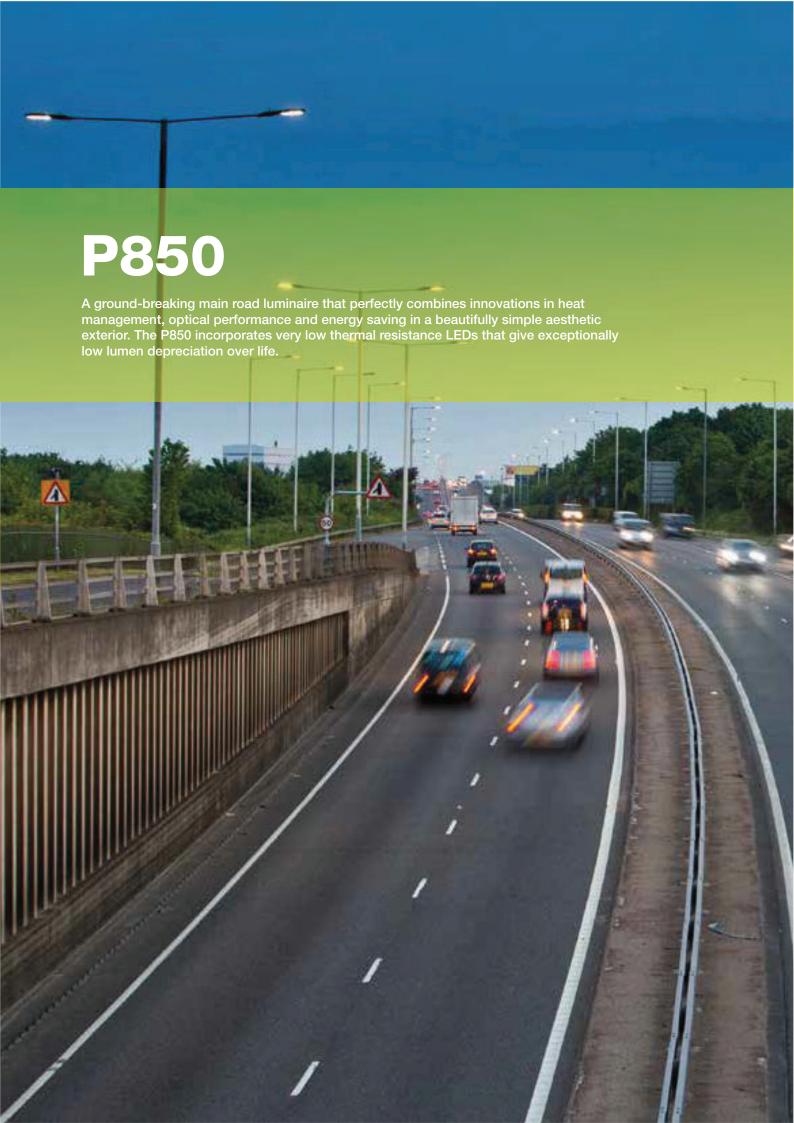

## APPLICATIONS

Minor roads, car parks, pedestrian areas **SPECIFICATION** 

Next generation high flux density and efficacy LED AeroFlow® Cooling System

G6 glare rating. Dark sky friendly, no upward light Flexible and intelligent lighting control options

Lightweight and low windage allowing retrofit onto most existing columns

100% recyclable, low carbon footprint

Installation Ø 34-42 / Ø 60-76mm - Universal SE/PT Spigot CONSTRUCTION

High pressure die-cast aluminum (Housing)