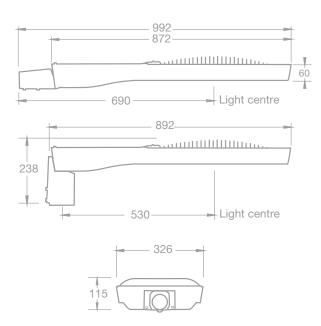

ol options

Lightweight and low windage allowing retrofit onto most existing columns

100% recyclable, low carbon footprint

Installation Ø 34-42 / Ø 60-76mm - Universal SE/PT Spigot CONSTRUCTION

High pressure die-cast aluminum (Housing)

## PROGRAMMABLE LIGHTING CONTROLS

The Xitanium driver enables CU Phosco to adjust the light level to match a specific application with optimised energy savings. The various control options offer different levels of energy savings, from simple stand-alone controls to more advanced networked Central Management Systems (CMS)

## P850 is currently compatible with the following CMS:

| Ask Contr | ols RMS | Philips Starsense |
|-----------|---------|-------------------|
| Harvard L | eafNut  | Telensa PLANet    |
| Mayflowe  | r       | Zodion Vizion     |





LED