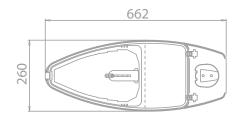

CONSTRUCTION
High pressure die-cast aluminium body
Vandal resistant Polycarbonate bowl
Aluminium reflector system

| UPTIONS                                                                                            |      |  |
|----------------------------------------------------------------------------------------------------|------|--|
| Footpath/cycleway reflector                                                                        | FP   |  |
| Flat glass - heat resistant toughened glass offering full cut-off option to eliminate upward light | FC0  |  |
| NEMA socket                                                                                        | NEMA |  |
| Miniature 1 part photocell                                                                         | MINI |  |
| Choice of RAL colours at extra cost                                                                | RAL  |  |
| Option of pre-wiring with suitable length of cable                                                 | CBL  |  |
| EXTRAS                                                                                             |      |  |
| Option of GRP body                                                                                 |      |  |
| Equal pressure gasket and activated charcoal FILTERSEAL                                            |      |  |
| system - for minimal cleaning                                                                      |      |  |
| Quick release gear tray with plug and socket connection                                            |      |  |
| Electronic gear with or without part night switching part night                                    |      |  |
| dimming multi stage dimming                                                                        |      |  |
| Central management system compatibility                                                            |      |  |