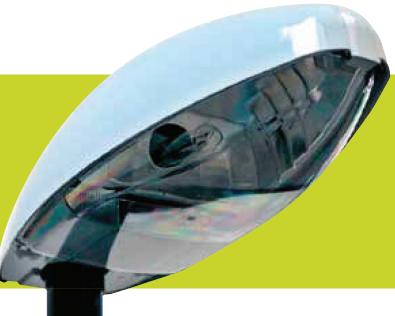

The P567A has been designed to minimise its impact on the environment, both in manufacture and disposal and complies fully with the WEEE (Waste Electrical & Electronic Equipment) Directive. The aluminium body provides durability and vandal-resistance during its life.

CONSTRUCTION
High pressure die-cast aluminium body
Vandal resistant Polycarbonate bowl
Aluminium reflector system

| UPTIONS                                                                                            |      |  |
|----------------------------------------------------------------------------------------------------|------|--|
| Footpath/cycleway reflector                                                                        | FP   |  |
| Flat glass - heat resistant toughened glass offering full cut-off option to eliminate upward light | FC0  |  |
| NEMA socket                                                                                        | NEMA |  |
| Miniature 1 part photocell                                                                         | MINI |  |
| Choice of RAL colours at extra cost                                                                | RAL  |  |
| Option of pre-wiring with suitable length of cable                                                 | CBL  |  |
| EXTRAS                                                                                             |      |  |
| Option of GRP body                                                                                 |      |  |
| Equal pressure gasket and activated charcoal FILTERSEAL                                            |      |  |
| system - for minimal cleaning                                                                      |      |  |
| Quick release gear tray with plug and socket connection                                            |      |  |
| Electronic gear with or without part night switching part night                                    |      |  |
| dimming multi stage dimming                                                                        |      |  |
| Central management system compatibility                                                            |      |  |