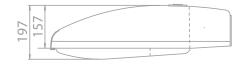

CONSTRUCTION
High pressure die-cast aluminium body
Vandal resistant Polycarbonate bowl
Aluminium reflector system

| UPTIONS                                                                                            |      |  |
|----------------------------------------------------------------------------------------------------|------|--|
| Footpath/cycleway reflector                                                                        | FP   |  |
| Flat glass - heat resistant toughened glass offering full cut-off option to eliminate upward light | FC0  |  |
| NEMA socket                                                                                        | NEMA |  |
| Miniature 1 part photocell                                                                         | MINI |  |
| Choice of RAL colours at extra cost                                                                | RAL  |  |
| Option of pre-wiring with suitable length of cable                                                 | CBL  |  |
| EXTRAS                                                                                             |      |  |
| Option of GRP body                                                                                 |      |  |
| Equal pressure gasket and activated charcoal FILTERSEAL                                            |      |  |
| system - for minimal cleaning                                                                      |      |  |
| Quick release gear tray with plug and socket connection                                            |      |  |
| Electronic gear with or without part night switching part night                                    |      |  |
| dimming multi stage dimming                                                                        |      |  |
| Central management system compatibility                                                            |      |  |