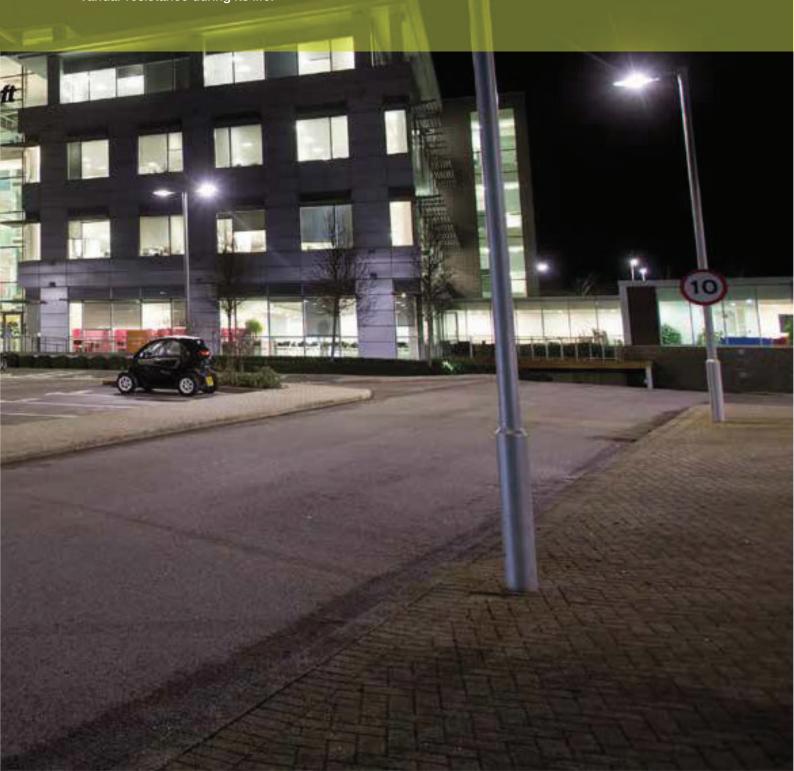

## **APPLICATIONS**

Minor roads, residential areas, car parks, industrial areas, footpaths, cycleways, railways, airports SPECIFICATION

Electromagnetic control gear as standard Universal post-top/side-entry spigot mechanism Reflector at 0° tilt relative to horizontal/vertical spigot CONSTRUCTION