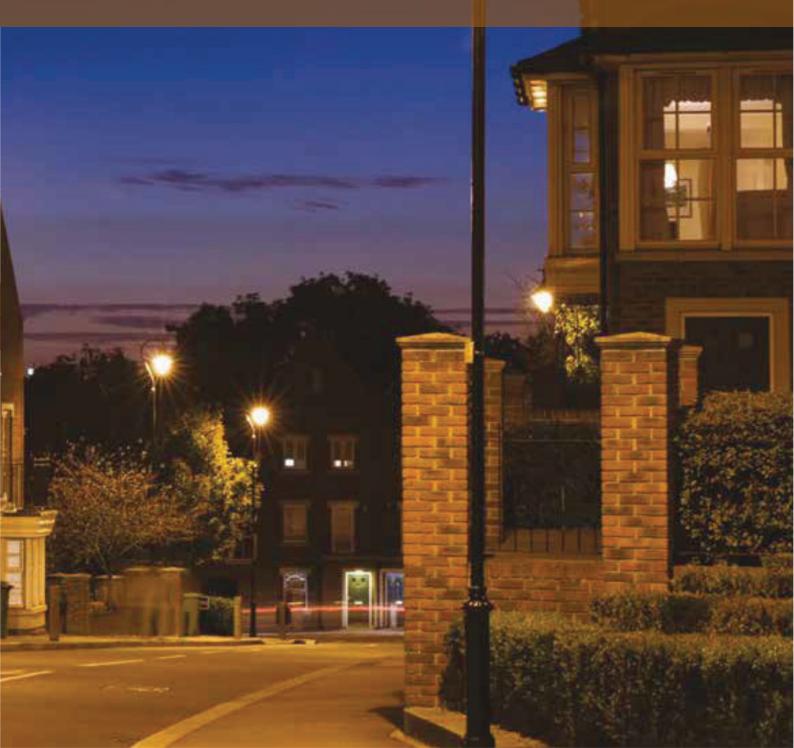

## STRAND

With Strand we have taken the greatest care to capture the innate grace that made this style as popular on the continent as it was in Edwardian England. At the same time we have created a luminaire with a performance which matches the best modern designs. Easy to maintain, with IP65 ingress protection, it serves admirably in all settings from main roads to car parks and city centres.

Period Fixtures

APPLICATIONS Ideal for main roads to car parks and city centres SPECIFICATION Strand A Plus: 65W-144W / Strand A: 35W-105W Strand B: 35W-70W / Strand C: 7W-35W High performance LUXEON TX LED technology Neutral White 4000K or Warm White 3000K Easy-fit™ entry connector CONSTRUCTION Black aluminium body Diamond Optic® reflector system Clear vandal resistant polycarbonate bowl