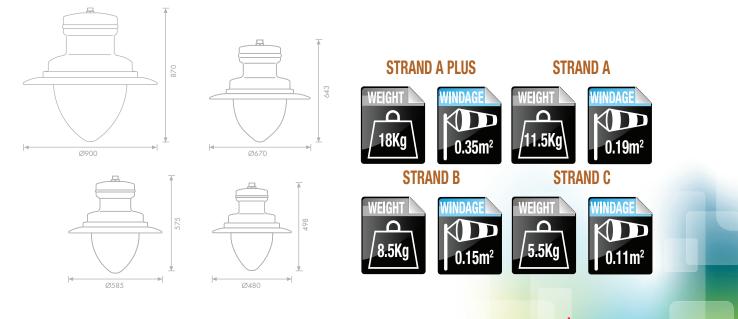

Period Fixtures

APPLICATIONS Ideal for main roads to car parks and city centres SPECIFICATION Strand A Plus: 65W-144W / Strand A: 35W-105W Strand B: 35W-70W / Strand C: 7W-35W High performance LUXEON TX LED technology Neutral White 4000K or Warm White 3000K Easy-fit™ entry connector CONSTRUCTION Black aluminium body Diamond Optic® reflector system Clear vandal resistant polycarbonate bowl