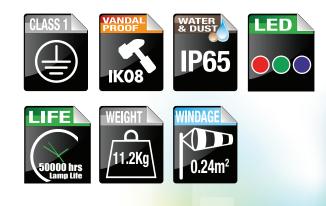

## street and external lighting specialist

APPLICATIONS Ideal for retrofit projects or situations that need a traditional lantern SPECIFICATION 21W - 80W High performance Philips LUXEON® M LEDs Neutral white 4000K Integrated electronic control gear Asymmetric & symmetrical light distribution CONSTRUCTION Black aluminium body High quality PMMA plastic lenses Clear vandal resistant polycarbonate bowl