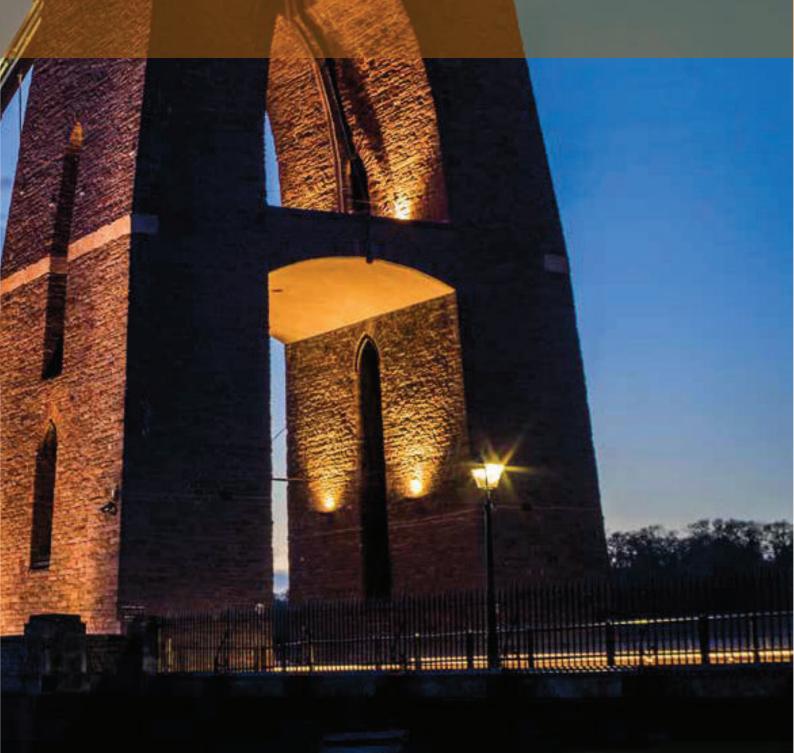

## **P516**

An LED version of our large square Victorian period lantern for situations needing a traditional lantern combined with the energy efficiency of the latest LED technology.

## street and external lighting specialist

APPLICATIONS Ideal for retrofit projects or situations that need a traditional lantern SPECIFICATION 21W - 80W High performance Philips LUXEON® M LEDs Neutral white 4000K Integrated electronic control gear Asymmetric & symmetrical light distribution CONSTRUCTION Black aluminium body High quality PMMA plastic lenses Clear vandal resistant polycarbonate bowl