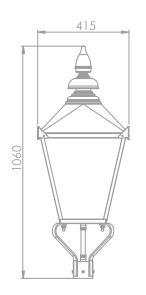

## **P516**

An LED version of our large square Victorian period lantern for situations needing a traditional lantern combined with the energy efficiency of the latest LED technology.

## street and external lighting specialist

APPLICATIONS Ideal for retrofit projects or situations that need a traditional lantern SPECIFICATION 21W - 80W High performance Philips LUXEON® M LEDs Neutral white 4000K Integrated electronic control gear Asymmetric & symmetrical light distribution CONSTRUCTION Black aluminium body High quality PMMA plastic lenses Clear vandal resistant polycarbonate bowl